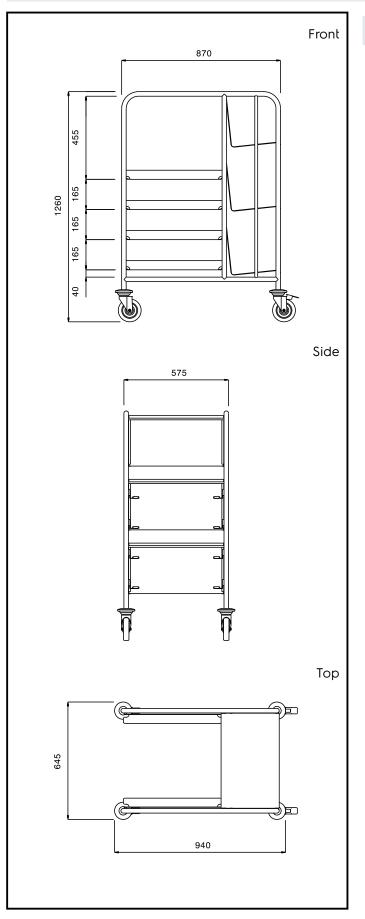

## Key Information:

| External dimensions, Width:  |             |  |
|------------------------------|-------------|--|
| 361296 (MDNT4B3S)            | 645 mm      |  |
| External dimensions, Depth:  | 940 mm      |  |
| External dimensions, Height: | 1260 mm     |  |
| Wheel material:              | Zinc plated |  |
| Wheel diameter:              | Ø 125       |  |
| Net weight:                  | 22 kg       |  |