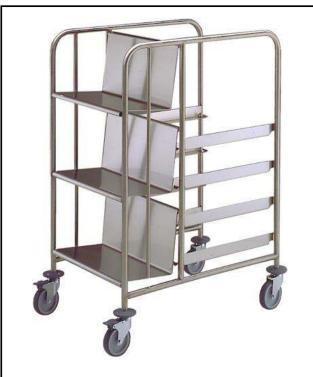

Plate and Basket (500x500mm) Trolley

### Item No.

Constructed in 304 AISI stainless steel. Framework in mm25 tubing, completely welded. Seamless base, upper and back shelves with upturned edges, welded to the framework. One side has three inclined shelves to accommodate stacked plates; the other side has L-shaped runners to accommodate n. 4 dishwashing baskets mm500x500.The handles are an extension of the load-bearing frame. N. 4 swivelling castors, two with brakes, mm125 in diameter, fitted with plastic bumpers.

### **Main Features**

- Framework in 25 mm tubing, completely welded.
- Equipped with L-shaped runners.
- Seamless base, upper and back shelves with upturn edges welded to the framework.
- Accomodates 4 dishwashing baskets 500x500 mm.
- One side to have three inclined shelves to accomodate stacked plates.
- 4 pivoting Ø 125 mm wheels, 2 of which with brakes, fitted with plastic bumpers